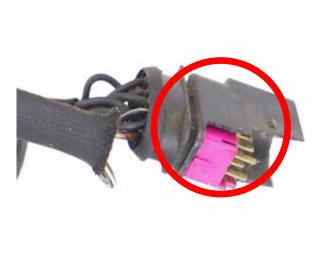

# Fuel Injection Pump VP / VE / ZEXEL / COVEC

**C - GRADE** 100 %

**Price reduction:** 

### Damaged cables / control unit