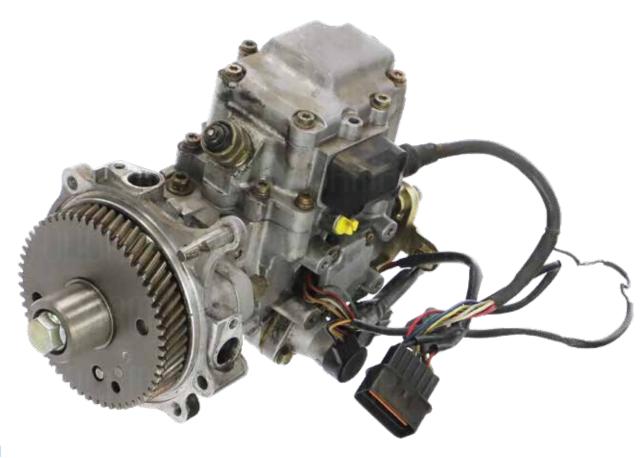

## Fuel Injection Pump VP / VE / ZEXEL / COVEC

EN

**Autonorma** company allows its customers to return their old parts for the purpose of deposit refund. After accepting the old part, the customer is either refunded full/reduced deposit or the deposit is forfeited to the company. The conditions for accepting old parts are different for each assortment group and determine whether a particular old part can still be refurbished or not.

Each old part is inspected and evaluated upon receipt according to the conditions specified later in this document. Simply put, old parts are classified into categories **A**, **B**, and **C**. However, there are cases where there are only two categories, and alternatively, more than three. If the part is evaluated as A grade, **no deduction is applied**; in case of B grade, the deposit is **reduced by 50**%; finally, grade C warrants **full 100**% **deduction** on the deposit. Deductions may vary for individual assortment groups.