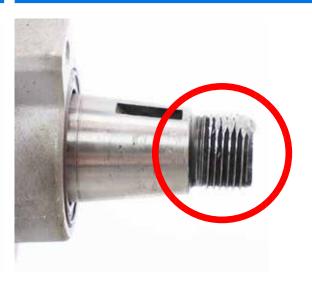

cases where there are only two categories, and alternatively, more than three. If the part is evaluated as A grade, **no deduction is applied**; in case of B grade, the deposit is **reduced by 50**%; finally, grade C warrants **full 100**% **deduction** on the deposit. Deductions may vary for individual assortment groups.



## Fuel Injection Pump VP / VE / ZEXEL / COVEC

A - GRADE

0 %

**Price reduction:** 

Undamaged part, complete without any missing components



### **Undamaged electrical connector**



**Undamaged shaft** 



**Fully legible labelling** 





# Fuel Injection Pump VP / VE / ZEXEL / COVEC

**C - GRADE** 100 %

**Price reduction:** 

## Missing / illegible labeling



### Disassembled / incomplete part



### Damaged cables / control unit



### Damaged drive shaft