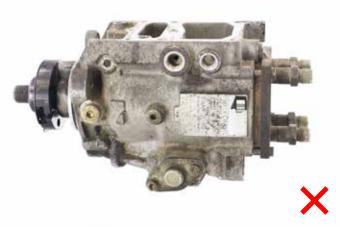

# Fuel Injection Pump VP / VE / ZEXEL / COVEC

**C - GRADE** 100 %

**Price reduction:** 

### Disassembled / incomplete part